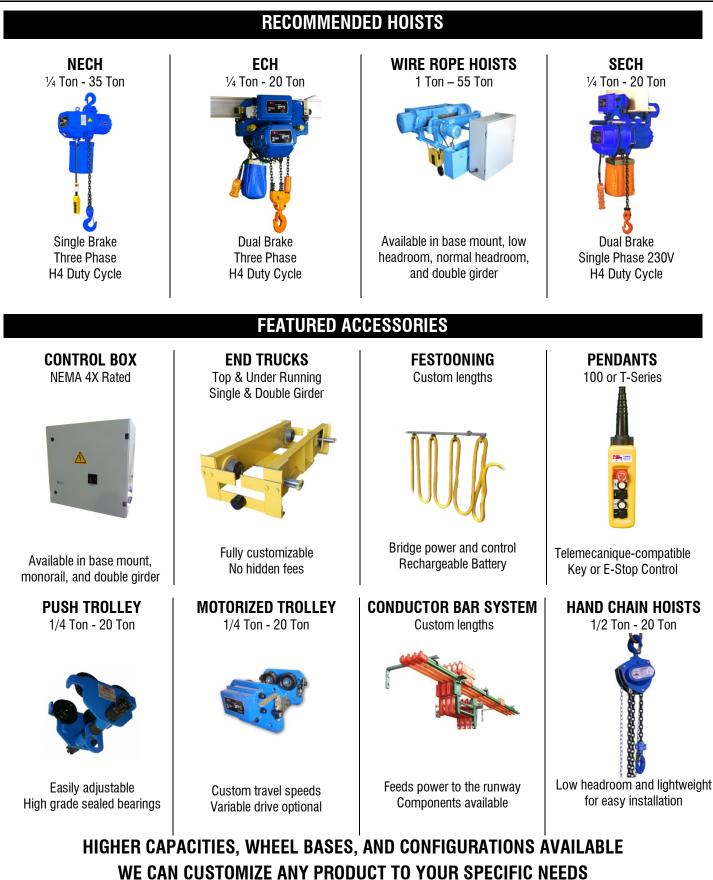

## **CRANE KIT COMPONENTS**

ACI Hoist & Crane manufactures top-quality hoists, rigging, crane components, and more. We provide a wide selection of lifting solutions for an array of applications. From heavy-duty electric wire rope hoists, to rugged come-alongs, ACI's equipment is durable and versatile. Every product is tested and certified prior to shipment to the highest safety standards and requirements of CMAA, ASME, NFPA & OSHA. For technical guides, drawings and other product information, visit our website at www.ACIHoist.com.