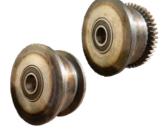

Wheels range from 5" to 20" diameter and hardened to 450-500 Brinell, the hardest in the industry.

Bearings are precision machined and sealed. They exceed the lifetime requirements for Class D CMAA rating.