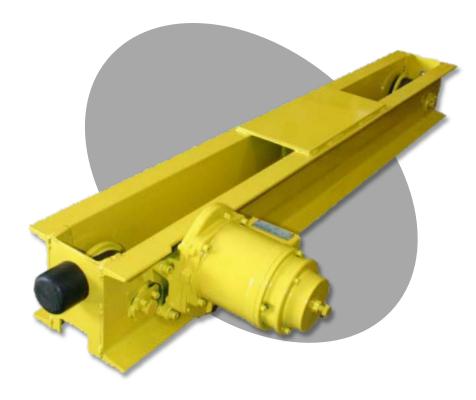

## **TOP-RUNNING END TRUCKS**

ACI End Trucks are manufactured in the USA from the highest quality materials. We offer the highest price-to-quality ratio on the market. We custom design our end trucks to meet your specific needs. You can count on our end trucks to continue doing their job long after you have finished yours.

## <u>Features</u>

- Capacity Range: 1 to 50 ton (higher capacities available upon request).
- Fixed axle bores, machined from carbon steel and perfectly aligned.
- Standard wheel bases from 36" to 126" (custom lengths available).
- Voltage available in 230/460V, 3 Phase, 60Hz.
- Control Panel is an option, UL508A approved.
- Variable Drive is an option with custom settings.
- Single and Double Girder available.
- Available in hand-pushed, handgeared or motorized.
- Comes with everything. (No hidden fees)

END TRUCKS (TOP RUNNING) Models METS, METD METS-0815