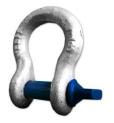

## ACI Shackle features include:

- Capacities ranging from 1 to 55 tons. Higher capacities upon request.
- Working load limit and Traceability codes shown on body and pin
- Made of alloy steel
- Meet or exceed Federal Specification RRC-271F

## ACI

| PRODUCT INFORMATION AND FEATURES |                                                                 |
|----------------------------------|-----------------------------------------------------------------|
| CAPACITIES                       | 1 to 55 Ton                                                     |
| CONSTRUCTION                     | Alloy steel                                                     |
| MARKINGS                         | Working Load Limit and Traceability codes shown on body and pin |
| DESCRIPTION                      | Anchor shackle with screw pin                                   |
| FINISH                           | Painted and galvanized                                          |
| STANDARDS                        | RRC-271D                                                        |