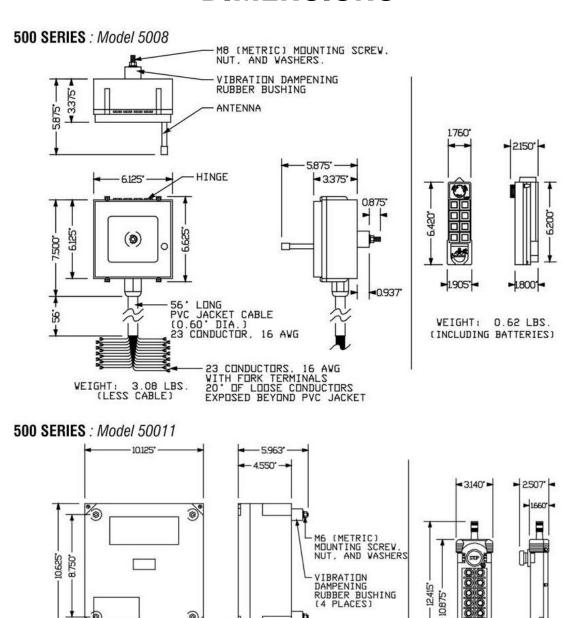

# **DIMENSIONS**

1275

32 CONDUCTORS, 16 AVG WITH FORK TERMINALS 20' OF LOOSE CONDUCTORS EXPOSED BEYOND PVC JACKET

WEIGHT: 6.6 LBS. (LESS CABLE)

120' LONG
PVC JACKET CABLE
(0.70' DIA.)
32 CONDUCTOR
16 AVG

VEIGHT: 1.2 LBS. (INCLUDING BATTERIES)

## **Transmitter Specifications:**

LXWXH: 6.42" X 1.93" X 1.77" (163 X 49 X 45 mm) Weight: 0.61 lbs. {0.3 kg} \*with batteries Two (2) AA size batteries

#### 50011

LXWXH: 10.79" X 3.03" X 1.65" (274 X 77 X 42 mm)

Weight: 1.19 lbs. (0.5 kg) \*with batteries

Four (4) AA size batteries

## **Receiver Specifications:**

L X W X H: 6.58" X 6.06" X 3.47" {167 X 154 X 88 mm)

Weight: 3.09 lbs. {1.4 kg) \*without cable Input Voltage: AC Type: 24/48/110/220/380V; DC Type: 12~24V

### 50011

L X W X H: 9.96" X 10.51" X 5.91" (253 X 267 X 150 mm)

Weight: 6.61 lbs. {3.0 kg) \*without cable Input Voltage: AC Type: 24/48/110/220/380V;

DC Type: 12~24V