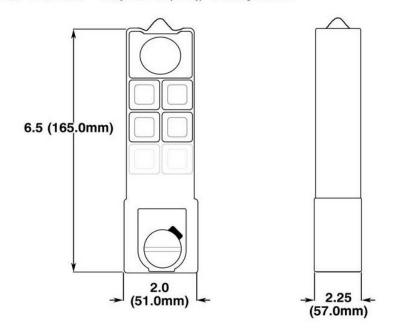

# **DIMENSIONS**

400 Series Receiver Weight: 2.4 lb (1.1 kg) - Without Cable

400 Series Transmitter Weight: 0.34 lb (0.2 kg) - Including Batteries

## **Transmitter Specifications:**

L X W x H: 6.42" X 1.93" X 1.77" {163 X 49 X 45 mm)

Weight: 0.55 lbs. {0.3 kg) \*with batteries

Two {2) AA size batteries