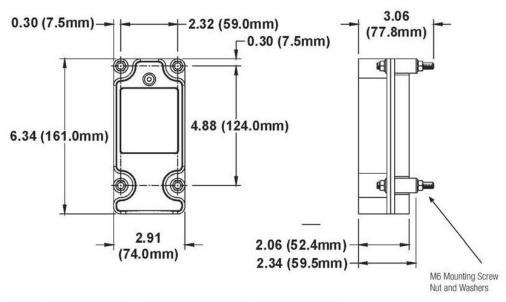

# **DIMENSIONS**

400 Series Receiver Weight: 2.4 lb (1.1 kg) - Without Cable

400 Series Transmitter Weight: 0.34 lb (0.2 kg) - Including Batteries

### Receiver Specifications:

L x W x H: 6.34" X 2.91" X 2.05" (161 X 74 X 52 mm)

Weight: 2.43 lbs. {1.1 kg) \*without cable Input Voltage: AC Type: 24/48/110/220/380V;

DC Type: 12~24