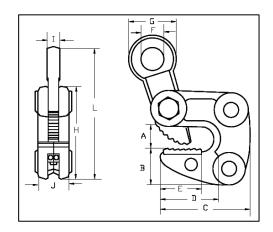

### **HLC PLATE CLAMP SPECIFICATIONS**

| Models                     |     | HLC-020 | HLC-040 |
|----------------------------|-----|---------|---------|
| Lifting<br>Capacity (tons) |     | 1       | 2       |
| Plate Thickness (          | in) | .17     | .19     |
|                            | Α   | 0.9     | 1.3     |
|                            | В   | 1.4     | 1.8     |
|                            | С   | 4       | 5.1     |
|                            | D   | 2.5     | 3.3     |
| Dimensions                 | E   | 1.7     | 2.2     |
| (in)                       | F   | 2.8     | 3.6     |
|                            | G   | 1.8     | 2.2     |
|                            | Н   | 3.9     | 5.2     |
|                            | I   | 0.5     | 0.6     |
|                            | J   | 1.3     | 1.6     |
|                            | L   | 6.5     | 9.3     |
| Net Weight (lbs)           |     | 4.4     | 10.1    |