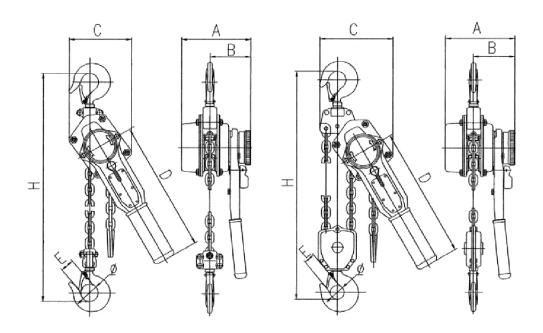

## LEVER HOIST SPECIFICATIONS

| Model                                      |   | LH-015       | LH-030           | LH-060           | LH-120           |
|--------------------------------------------|---|--------------|------------------|------------------|------------------|
| Capacity (tons)                            |   | 3/4          | 1 1/2            | 3                | 6                |
| No. of columns of load chain               |   | 1            | 1                | 1                | 2                |
| Handle pull rated loads (lbs)              |   | 60           | 66               | 75               | 83               |
| Distance (in)                              | Α | 5.83         | 6.81             | 7.87             | 7.87             |
|                                            | В | 3.43         | 3.90             | 4.41             | 4.41             |
|                                            | С | 5.20         | 5.71             | 7.83             | 9.06             |
|                                            | D | 10.94        | 14.88            | 15.28            | 15.28            |
|                                            | E | 1.1          | 1.3              | 1.6              | 1.7              |
|                                            | Ø | 1.40         | 1.67             | 1.97             | 2.09             |
|                                            | н | 13.0         | 15.7             | 20.5             | 25.2             |
| Net weight (lbs.)<br>for 5 ft lift         |   | 15.21        | 24.0             | 45.6             | 62.0             |
| Packing measurement (in)                   |   | 15 x 5 x 6.7 | 18.9 x 5.1 x 7.9 | 21.8 x 7.3 x 8.9 | 21.8 x 7.9 x 8.9 |
| Extra weight per feet of extra lift (lbs.) |   | 0.53         | 0.94             | 1.48             | 2.96             |