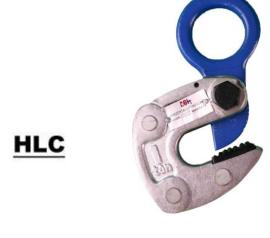

### **HLC PLATE CLAMP SPECIFICATIONS**

| Models                     |   | HLC-020 | HLC-040 |
|----------------------------|---|---------|---------|
| Lifting<br>Capacity (tons) |   | 1       | 2       |
| Plate Thickness (in)       |   | .17     | .19     |
|                            | Α | 0.9     | 1.3     |
|                            | В | 1.4     | 1.8     |
|                            | С | 4       | 5.1     |
|                            | D | 2.5     | 3.3     |
| Dimensions                 | E | 1.7     | 2.2     |
| (in)                       | F | 2.8     | 3.6     |
|                            | G | 1.8     | 2.2     |
|                            | Н | 3.9     | 5.2     |
|                            | I | 0.5     | 0.6     |
|                            | J | 1.3     | 1.6     |
|                            | L | 6.5     | 9.3     |
| Net Weight (lbs)           |   | 4.4     | 10.1    |