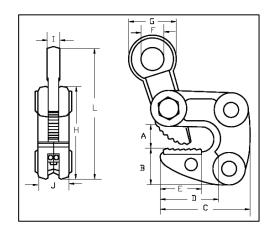

### **HLC PLATE CLAMP SPECIFICATIONS**

| Models                     |   | HLC-020 | HLC-040 |
|----------------------------|---|---------|---------|
| Lifting<br>Capacity (tons) |   | 1       | 2       |
| Plate Thickness (in)       |   | .17     | .19     |
|                            | Α | 0.9     | 1.3     |
|                            | В | 1.4     | 1.8     |
|                            | С | 4       | 5.1     |
|                            | D | 2.5     | 3.3     |
| Dimensions                 | E | 1.7     | 2.2     |
| (in)                       | F | 2.8     | 3.6     |
|                            | G | 1.8     | 2.2     |
|                            | Н | 3.9     | 5.2     |
|                            | I | 0.5     | 0.6     |
|                            | J | 1.3     | 1.6     |
|                            | L | 6.5     | 9.3     |
| Net Weight (lbs)           |   | 4.4     | 10.1    |