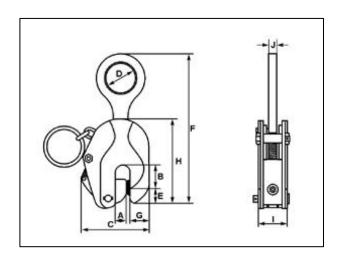

### **VLC PLATE CLAMP SPECIFICATIONS**

| Models                 |   | VLC-020    | VLC-040    | VLC-060     | VLC-100     |
|------------------------|---|------------|------------|-------------|-------------|
| Lifting capacity(tons) |   | 1          | 2          | 3           | 5           |
| Jaw opening (in)       |   | 0 - 0.9    | 0 – 1.2    | 0 – 1.4     | 0 - 2       |
| Dimensions (in)        | Α | 0.9        | 1.4        | 1.6         | 2           |
|                        | В | 1.4        | 1.8        | 2           | 2.3         |
|                        | C | 4.9        | 6.1        | 6.9         | 8.6         |
|                        | D | 2          | 2.4        | 2.4         | 2.6         |
|                        | Е | 0.9        | 1.2        | 1.4         | 1.6         |
|                        | F | 8.7 – 10.2 | 9.8 – 11.6 | 11.7 – 14.1 | 13.9 – 16.5 |
|                        | G | 1.2        | 1.5        | 1.6         | 2.4         |
|                        | Н | 6.1        | 7.5        | 8.9         | 10.6        |
|                        |   | 2          | 2.4        | 2.7         | 3           |
|                        | J | 0.6        | 0.7        | 0.8         | 0.9         |
| Net weight (lb)        |   | 7.9        | 13.2       | 20.3        | 36.4        |