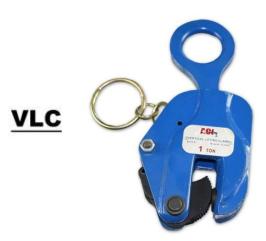

### **VLC PLATE CLAMP SPECIFICATIONS**

| Models                 |   | VLC-020    | VLC-040    | VLC-060     | VLC-100     |
|------------------------|---|------------|------------|-------------|-------------|
| Lifting capacity(tons) |   | 1          | 2          | 3           | 5           |
| Jaw opening (in)       |   | 0 - 0.9    | 0 – 1.2    | 0 – 1.4     | 0 - 2       |
| Dimensions (in)        | Α | 0.9        | 1.4        | 1.6         | 2           |
|                        | В | 1.4        | 1.8        | 2           | 2.3         |
|                        | C | 4.9        | 6.1        | 6.9         | 8.6         |
|                        | D | 2          | 2.4        | 2.4         | 2.6         |
|                        | Е | 0.9        | 1.2        | 1.4         | 1.6         |
|                        | F | 8.7 – 10.2 | 9.8 – 11.6 | 11.7 – 14.1 | 13.9 – 16.5 |
|                        | G | 1.2        | 1.5        | 1.6         | 2.4         |
|                        | Н | 6.1        | 7.5        | 8.9         | 10.6        |
|                        |   | 2          | 2.4        | 2.7         | 3           |
|                        | J | 0.6        | 0.7        | 0.8         | 0.9         |
| Net weight (lb)        |   | 7.9        | 13.2       | 20.3        | 36.4        |