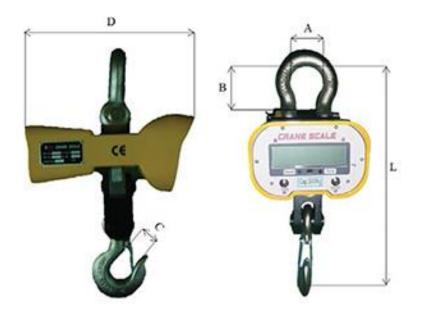

# DIMENSIONS

| Model<br>Number | Max. Cap.<br>(Ton) | A<br>(in) | B<br>(in) | C<br>(in) | D<br>(in) | L<br>(in) | N.W.<br>(Ibs) |
|-----------------|--------------------|-----------|-----------|-----------|-----------|-----------|---------------|
| HACS-020        | 1                  | 2.28      | 3.27      | 1.18      | 13        | 16.54     | 36            |
| HACS-040        | 2                  | 2.28      | 3.27      | 1.18      | 13        | 16.54     | 36            |
| HACS-060        | 3                  | 2.87      | 4.21      | 1.30      | 13        | 18.90     | 36            |
| HACS-100        | 5                  | 3.60      | 5.31      | 1.77      | 13        | 23.03     | 55            |
| HACS-200        | 10                 | 3.70      | 5.71      | 2.36      | 14.75     | 30.31     | 103           |
| HACS-300        | 15                 | 5.04      | 7.01      | 2.95      | 14.75     | 33.86     | 141           |
| HACS-400        | 20                 | 5.31      | 9.84      | 2.95      | 14.75     | 37.40     | 150           |