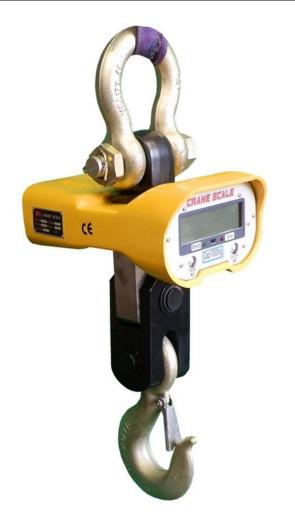

## **Crane Scale**

### **General Description**

A compact measuring device for weighing loads during lifting. Large bottom hook accommodates various lifting clamps, slings, magnets, etc...

Functions include, but are not limited to, division switching, measurement unit conversion, automatic power save, battery charge status indicator, idle mode, and presentable tare.