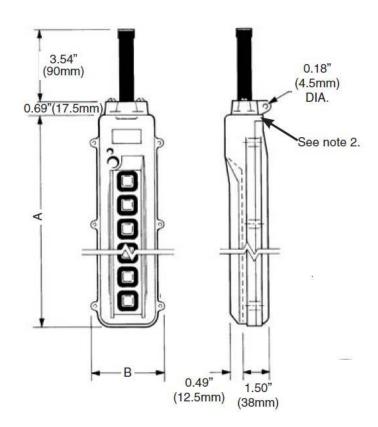

## **Model 100 Series Pendant Push Button Stations**

Dimensions

| № of<br>positions | Α          |      | В    |      |
|-------------------|------------|------|------|------|
|                   | (in)       | (mm) | (in) | (mm) |
| 2                 | 4.49       | 114  | 3.07 | 78   |
| 4                 | 7.09       | 180  | 3.07 | 78   |
| 6                 | 10.31      | 262  | 3.23 | 82   |
| 8                 | 12.68      | 322  | 3.23 | 82   |
| 10                | 15.24      | 387  | 3.43 | 87   |
| 12                | 17.60      | 447  | 3.43 | 87   |
| 12-24             | See note 1 |      |      |      |