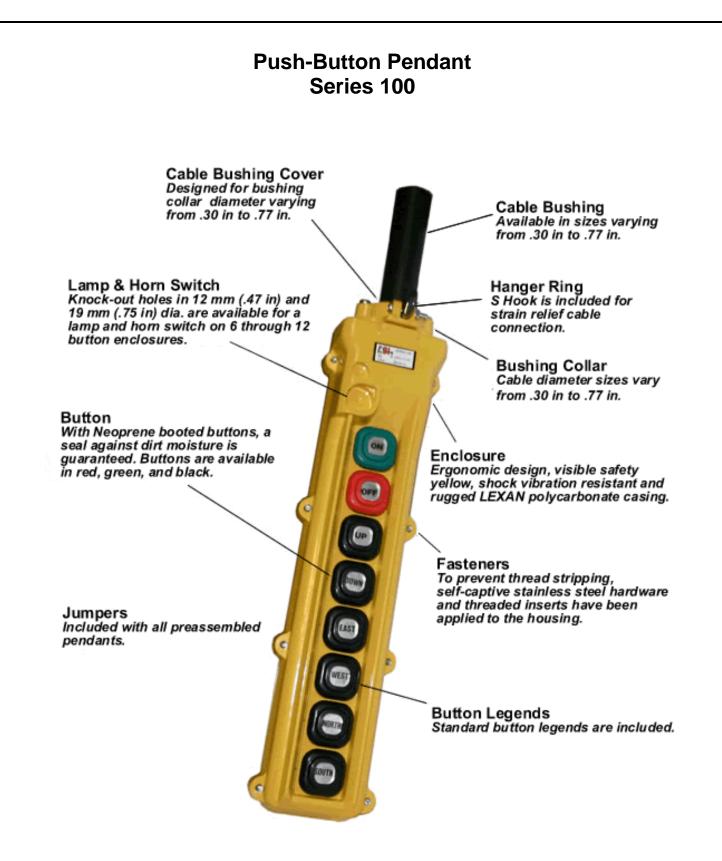

## **Features**

- Compact safety-yellow enclosure.
- Two-piece enclosure simplified field wiring.
- Easy to read legend plates.
- Neoprene Booted buttons.
- NEMA 4x Enclosure rating. Degree of protection IP65.
- Range of -15°C to 40°C (5°F to 104°F) operation temperature.
- UL/CSA Listed.
- Contacts rated 5A at 120 VAC.
- 100 gr. shock resistance.
- Indoor or outdoor use.

## **General Description**

The ACI push button pendant buttons are available to fit in a wide variety of applications... from the simplest one motion hoist to the three-motion cranes with multiple switches and accessories. They may be purchase as complete assemblies with switches and accessories pre-installed, or you may build your own station by purchasing individual components and assembling them yourself.