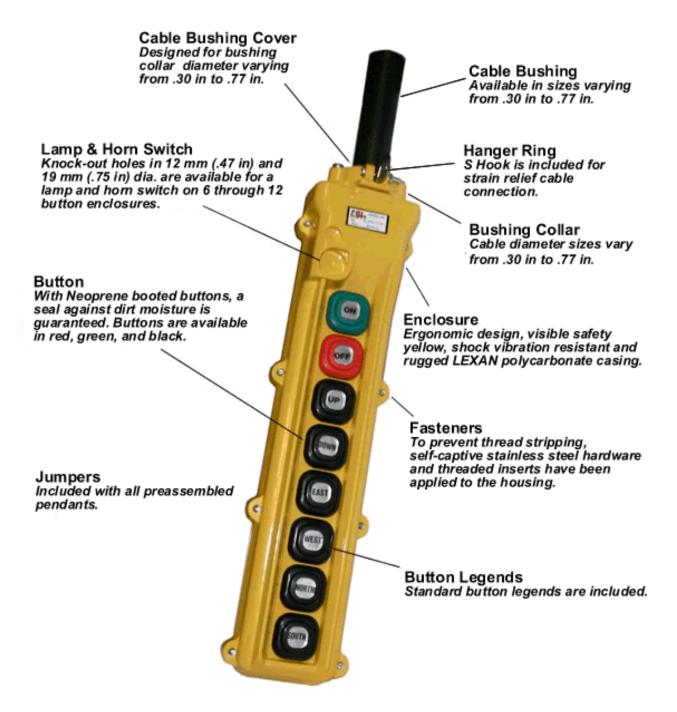

piece enclosure simplified field wiring.
- Easy to read legend plates.
- Neoprene Booted buttons.
- NEMA 4x Enclosure rating. Degree of protection IP65.
- Range of -15°C to 40°C (5°F to 104°F) operation temperature.
- UL/CSA Listed.
- Contacts rated 5A at 120 VAC.
- 100 gr. shock resistance.
- Indoor or outdoor use.

### **General Description**

The ACI push button pendant buttons are available to fit in a wide variety of applications... from the simplest one motion hoist to the three-motion cranes with multiple switches and accessories. They may be purchase as complete assemblies with switches and accessories pre-installed, or you may build your own station by purchasing individual components and assembling them yourself.

## **100 Series Pendants**



### Push-Button Pendant Series 100



## **100 Series Pendants**



# Model 100 Series Pendant Push Button Stations Dimensions



| № of<br>positions | Α          |      | В    |      |
|-------------------|------------|------|------|------|
|                   | (in)       | (mm) | (in) | (mm) |
| 2                 | 4.49       | 114  | 3.07 | 78   |
| 4                 | 7.09       | 180  | 3.07 | 78   |
| 6                 | 10.31      | 262  | 3.23 | 82   |
| 8                 | 12.68      | 322  | 3.23 | 82   |
| 10                | 15.24      | 387  | 3.43 | 87   |
| 12                | 17.60      | 447  | 3.43 | 87   |
| 12-24             | See note 1 |      |      |      |