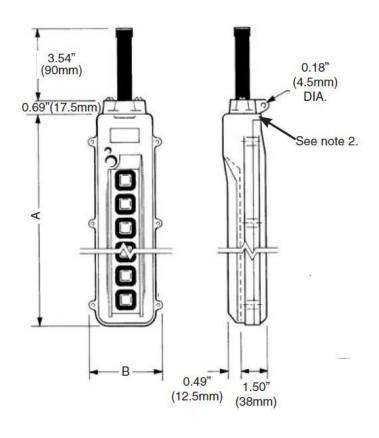

# Model 100 Series Pendant Push Button Stations Dimensions

| № of<br>positions | Α          |      | В    |      |
|-------------------|------------|------|------|------|
|                   | (in)       | (mm) | (in) | (mm) |
| 2                 | 4.49       | 114  | 3.07 | 78   |
| 4                 | 7.09       | 180  | 3.07 | 78   |
| 6                 | 10.31      | 262  | 3.23 | 82   |
| 8                 | 12.68      | 322  | 3.23 | 82   |
| 10                | 15.24      | 387  | 3.43 | 87   |
| 12                | 17.60      | 447  | 3.43 | 87   |
| 12-24             | See note 1 |      |      |      |