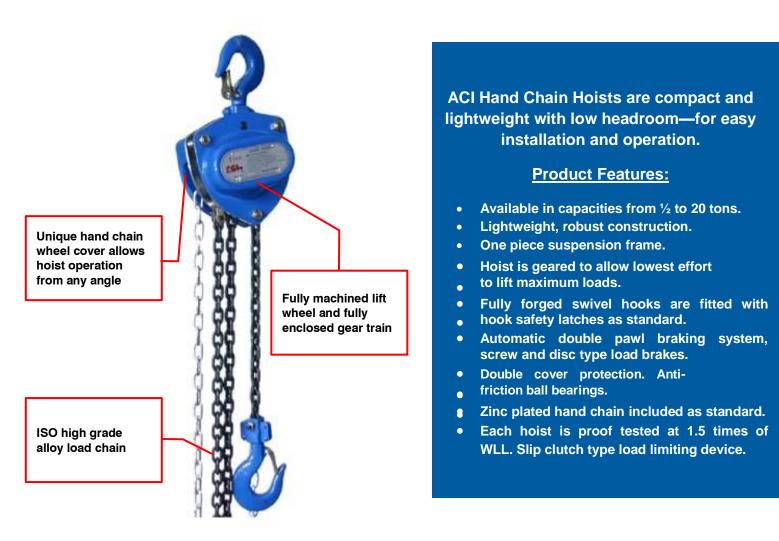

## **Hand Chain Hoists**

## Hoist Information

This hand chain hoist is an efficient means of lifting freely suspended material loads within its load rating. The frame and covers of the hoist are constructed of durable stamped steel.

The cast hand chain wheel and load actuated brake are designed to provide smooth and precise spotting of loads.