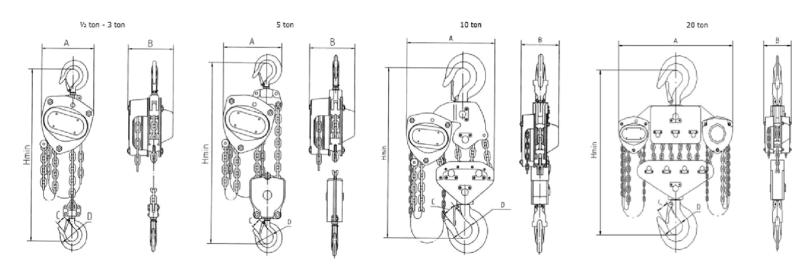

## CHAIN HOIST SPECIFICATION (Table 1)

| Model                                                          |   | HCH-010 | HCH-020 | HCH-040 | HCH-060 | HCH-100 | HCH-200 | HCH-400 |
|----------------------------------------------------------------|---|---------|---------|---------|---------|---------|---------|---------|
| Capacity (ton)                                                 |   | 1/2     | 1       | 2       | 3       | 5       | 10      | 20      |
| No. of load<br>chain falls                                     |   | 1       | 1       | 1       | 1       | 2       | 4       | 8       |
| Chain wire<br>diameter (in)                                    |   | .20     | .24     | .32     | .39     | .35     | .35     | .35     |
| Hand pull<br>chain rated<br>load (lbs)                         |   | 54      | 56      | 75      | 84      | 81      | 86      | 86      |
| Distance                                                       | Α | 5.8     | 6.8     | 8.3     | 10.0    | 11.0    | 18.2    | 35.4    |
|                                                                | В | 5.2     | 6       | 6.9     | 8.1     | 7.4     | 7.4     | 7.4     |
|                                                                | С | 0.98    | 1.06    | 1.40    | 1.54    | 1.77    | 2.13    | 3.15    |
| (in)                                                           | D | 1.24    | 1.48    | 1.97    | 2.17    | 2.60    | 3.35    | 4.17    |
|                                                                | Η | 13.58   | 14.80   | 18.50   | 21.57   | 27.10   | 30.11   | 37.40   |
| Net weight<br>including 10 ft<br>lift/8 ft hand chain<br>(lbs) |   | 24.3    | 27.5    | 43.8    | 77.2    | 91.1    | 173.1   | 419.0   |
| Extra weight<br>per foot extra<br>lift chain (lbs)             |   | 0.98    | 1.14    | 1.61    | 2.28    | 3.29    | 5.51    | 10.08   |
| Extra weight<br>per foot extra<br>hand chain<br>(Ibs)          |   | .60     | .60     | .60     | .60     | .60     | .60     | .60     |