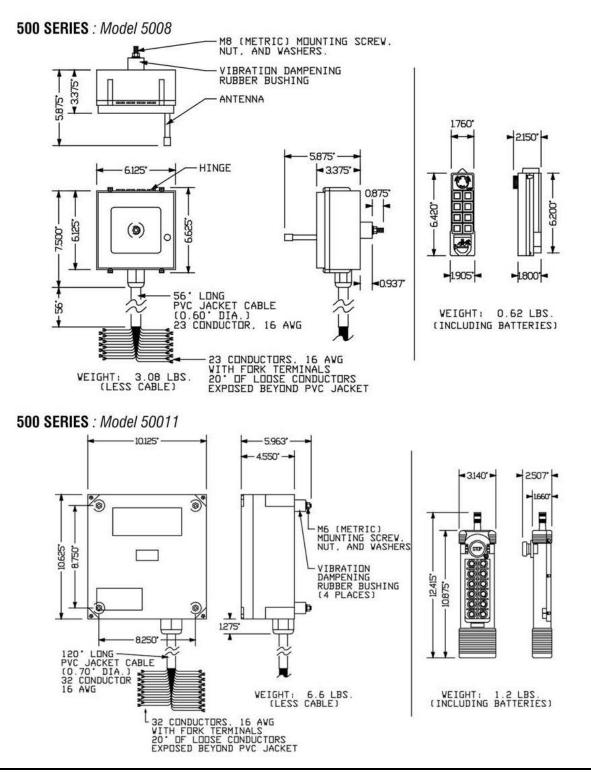

### DIMENSIONS

### **SPECIFICATIONS**

500 Series has unique and outstanding features and is fully programmable. Best use: Overhead Crane and most Heavy Loading Equipment.

The 500 Series Model 5008 is a 2-speed transmitter with eight buttons for control of 3-4 motions. FCC 310-320 Mhz AC models only. Each kit includes receiver, one or two transmitters, four batteries, strap, legend sheet for each transmitter, spare key, spare fuse kit, and instruction manual. This radio has programmable operation.

The 500 Series Model 50011 is a 2-speed transmitter with eleven buttons for control of up to 5 motions. FCC 310-320 Mhz AC models only. Each kit includes receiver, one or two transmitters, four batteries, strap, legend sheet for each transmitter, spare key, spare fuse kit, and instruction manual. This radio has programmable operation.

#### 5008: 8 double-step pushbuttons + Start + EMS

| 500 Series Transmitter | 500 Series Receiver |
|------------------------|---------------------|
|------------------------|---------------------|

### Transmitter Specifications: 5008

LX W X H: 6.42" X 1.93" X 1.77" (163 X 49 X 45 mm) Weight: 0.61 lbs. {0.3 kg) \*with batteries Two (2) AA size batteries

#### 50011

LX W X H: 10.79" X 3.03" X 1.65" (274 X 77 X 42 mm) Weight: 1.19 lbs. (0.5 kg) \*with batteries Four (4) AA size batteries

#### 50011: 11 double-step pushbuttons + Start + EMS

500 Series Transmitter 500 Series Receiver

### Receiver Specifications: 5008

L X W X H: 6.58" X 6.06" X 3.47" {167 X 154 X 88 mm) Weight: 3.09 lbs. {1.4 kg) \*without cable Input Voltage: AC Type: 24/48/110/220/380V; DC Type: 12~24V

#### 50011

L X W X H: 9.96" X 10.51" X 5.91" (253 X 267 X 150 mm) Weight: 6.61 lbs. {3.0 kg) \*without cable Input Voltage: AC Type: 24/48/110/220/380V; DC Type: 12~24V