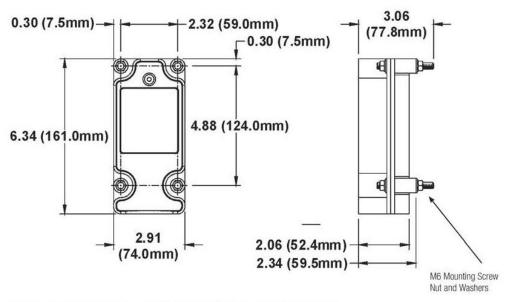

# **DIMENSIONS**

400 Series Receiver Weight: 2.4 lb (1.1 kg) - Without Cable

400 Series Transmitter Weight: 0.34 lb (0.2 kg) - Including Batteries

#### Receiver Specifications:

L x W x H: 6.34" X 2.91" X 2.05" (161 X 74 X 52 mm)

Weight: 2.43 lbs. {1.1 kg) \*without cable Input Voltage: AC Type: 24/48/110/220/380V;

DC Type: 12~24