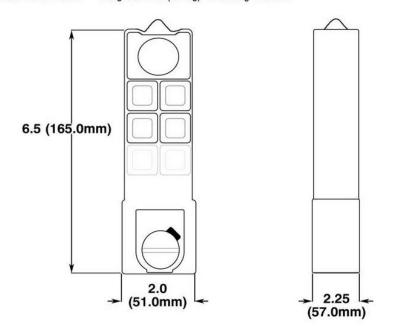

# **DIMENSIONS**

400 Series Receiver Weight: 2.4 lb (1.1 kg) - Without Cable

400 Series Transmitter Weight: 0.34 lb (0.2 kg) - Including Batteries

### **Transmitter Specifications:**

L X W x H: 6.42" X 1.93" X 1.77" {163 X 49 X 45 mm)

Weight: 0.55 lbs. {0.3 kg} \*with batteries

Two {2) AA size batteries