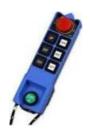

### 4006: 6 single-step pushbuttons (Up, Down, North, South, East, West)

400 Series Transmitter

400 Series Receiver

### **Transmitter Specifications:**

L X W x H: 6.42" X 1.93" X 1.77" {163 X 49 X 45 mm)

Weight: 0.55 lbs. {0.3 kg} \*with batteries

Two {2) AA size batteries