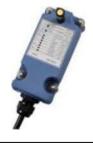

### 4006: 6 single-step pushbuttons (Up, Down, North, South, East, West)

400 Series Transmitter

400 Series Receiver

#### Receiver Specifications:

L x W x H: 6.34" X 2.91" X 2.05" (161 X 74 X 52 mm)

Weight: 2.43 lbs. {1.1 kg) \*without cable Input Voltage: AC Type: 24/48/110/220/380V;

DC Type: 12~24