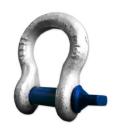

## **ACI Shackle features include:**

- Capacities ranging from 1 to 55 tons. Higher capacities upon request.
- · Working load limit and Traceability codes shown on body and pin
- · Made of alloy steel
- Meet or exceed Federal Specification RRC-271F

## ACI

| PRODUCT INFORMATION AND FEATURES |                                                                 |
|----------------------------------|-----------------------------------------------------------------|
| CAPACITIES                       | 1 to 55 Ton                                                     |
| CONSTRUCTION                     | Alloy steel                                                     |
| MARKINGS                         | Working Load Limit and Traceability codes shown on body and pin |
| DESCRIPTION                      | Anchor shackle with screw pin                                   |
| FINISH                           | Painted and galvanized                                          |
| STANDARDS                        | RRC-271D                                                        |