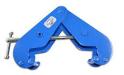

## **CLAMPS**

## ACI Clamps features include:

- Capacities ranging from 1 to 10 tons
- Compact and lightweight
- Cost-effective for most workholding and positioning tasks

|                                    | ACI<br>VLC Series | ACI<br>HLC Series | ACI<br>BC Series                       |
|------------------------------------|-------------------|-------------------|----------------------------------------|
| STANDARD FEATURES AND PRODUCT INFO |                   |                   |                                        |
| CAPACITIES                         | 1 to 5 Ton        | 1 to 2 Ton        | 1 to 10 Ton                            |
| CONSTRUCTION                       | Steel             | Steel             | Steel                                  |
| LOAD SUSPENSION<br>Shackle         | N/A               | N/A               | Available                              |
| FLANGE WIDTHS                      | N/A               | N/A               | 2.9 - 12.6 inches                      |
| JAW OPENING                        | 0 - 2 inches      | N/A               | N/A                                    |
| WEIGHT                             | 8 - 32.5 pounds   | 5 to 12.5 pounds  | 9 to 42 pounds                         |
| SAFETY FACTOR                      | 5:1               | 5:1               | ASME BTH-1, B30.20,<br>parts of B30.16 |