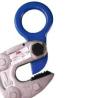

## **CLAMPS**

## ACI Clamps features include:

- Capacities ranging from 1 to 10 tons
- Compact and lightweight
- Cost-effective for most workholding and positioning tasks

|                                    | ACI<br>VLC Series | ACI<br>HLC Series | ACI<br>BC Series                       |
|------------------------------------|-------------------|-------------------|----------------------------------------|
| STANDARD FEATURES AND PRODUCT INFO |                   |                   |                                        |
| CAPACITIES                         | 1 to 5 Ton        | 1 to 2 Ton        | 1 to 10 Ton                            |
| CONSTRUCTION                       | Steel             | Steel             | Steel                                  |
| LOAD SUSPENSION<br>Shackle         | N/A               | N/A               | Available                              |
| FLANGE WIDTHS                      | N/A               | N/A               | 2.9 - 12.6 inches                      |
| JAW OPENING                        | 0 - 2 inches      | N/A               | N/A                                    |
| WEIGHT                             | 8 - 32.5 pounds   | 5 to 12.5 pounds  | 9 to 42 pounds                         |
| SAFETY FACTOR                      | 5:1               | 5:1               | ASME BTH-1, B30.20,<br>parts of B30.16 |