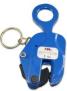

## **CLAMPS**

## ACI Clamps features include:

- Capacities ranging from 1 to 10 tons
- Compact and lightweight
- Cost-effective for most workholding and positioning tasks

|                                    | ACI<br>VLC Series | ACI<br>HLC Series | ACI<br>BC Series                       |
|------------------------------------|-------------------|-------------------|----------------------------------------|
| STANDARD FEATURES AND PRODUCT INFO |                   |                   |                                        |
| CAPACITIES                         | 1 to 5 Ton        | 1 to 2 Ton        | 1 to 10 Ton                            |
| CONSTRUCTION                       | Steel             | Steel             | Steel                                  |
| LOAD SUSPENSION<br>Shackle         | N/A               | N/A               | Available                              |
| FLANGE WIDTHS                      | N/A               | N/A               | 2.9 - 12.6 inches                      |
| JAW OPENING                        | 0 - 2 inches      | N/A               | N/A                                    |
| WEIGHT                             | 8 - 32.5 pounds   | 5 to 12.5 pounds  | 9 to 42 pounds                         |
| SAFETY FACTOR                      | 5:1               | 5:1               | ASME BTH-1, B30.20,<br>parts of B30.16 |